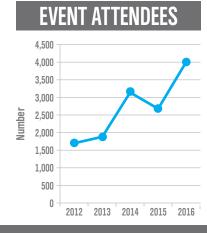

# Last year's highlights

- \$38.3 MILLION received in new gifts
- Asset base of \$822.7 MILLION
- 44 new funds established
- \$45.9 MILLION granted to 883 charitable organizations
- TEN YEAR COMPOUND RETURN