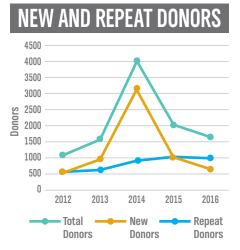

featured in film.



#### **Donor Engagement**

Desired Impact: Existing and potential donors, donor families, professional advisors and charitable partners experience the unique value the Foundation brings, affirming the Foundation as the philanthropic partner of choice for them in achieving their charitable goals.

The Foundation seeks to inspire giving. Gifts to all charitable organizations in Calgary are celebrated. The number of donors to the Foundation has increased since 2012 – with outsize growth in fiscal 2014 because of Calgary's dramatic response to the Flood Rebuilding Fund. The Foundation also tracked those who have given more than once as we believe that the Foundation's depth of knowledge of the philanthropic community will cause donors to wish to work with us repeatedly.



The Foundation is committed to engaging donors by identifying community needs of interest for them, fostering stronger relationships and adding greater meaning to their philanthropy including a deliberate intergenerational engagement with donor families. This engagement has led to and may continue to lead to the giving of additional gifts during lifetime or through bequests which are then made known to the Foundation as a means to carry out the donors' philanthropic wishes. An organization-wide individual donor survey undertaken in the last quarter of fiscal 2014 resulted in an overall donor satisfaction rating of 5.83/7.00 (83.3 per cent) as compared with 5.94/7.00 (84.8 per cent) for a typical funder in the cohort of 10 community foundations with a rating 6.43/7.00 (91.8 per cent) bein