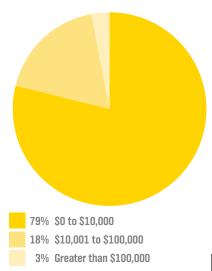

illion). Almost three-quarters of that amount (\$333.3 million, 2015 – \$309 million) has been distributed to registered charities and like organizations in the last ten years.



As with the trend in the dollar amount of grants distributed, the number of charitable organizations who have received grants each year from the Foundation has generally trended upwards. This upward trend was materially interrupted only in 2010. The reduction in organizations funded in that year can be traced to the concentration of granting resources towards the larger, institutional charities that were negatively impacted by the financial repercussions of the 2008-2009 financial crisis.



The following five charts offer insight into the total amount granted in fiscal 2016:









## GRANTS BY DOLLAR AMOUNT





Unrestricted granting programs are funded by the Community and Field of Interest funds. These funds are generally endowment funds from which grants are directed to new and emerging needs of the community at the discretion of the Foundation. These granting programs are application based and encompass the following:

- Community Grants to support initiatives that respond to emerging community issues and evolving priorities.
- **Neighbour Grants** to support resident-led projects that help create and strengthen the bonds of neighbourliness.
- Stepping Stones Grants to encourage active citizenship by helping residents undertake small creative projects neighbourly first steps that benefit their local community.
- Unique Opportunity Grants to support organizations to take advantage of unique