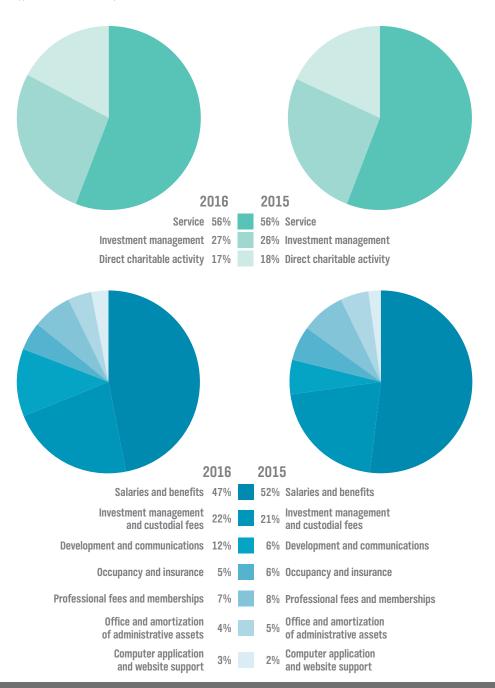

organizations with the advice of donors or designated at the time the fund is established, respectively, and non-endowed Flow-through funds from which grants are also directed to charitable organizations with the advice of donors.









The service costs incurred to execute the strategy and drive performance are distinguished for management purposes between service costs (e.g. fund development, communications, accounting, computer support, general and administrative and related management), investment management costs (e.g. portfolio management, custodian, performance measurement and related management) and direct charitable activity costs (e.g. granting programs, proactive community leadership and related management costs). These costs totalled \$6.9 million (\$5.9 million in 2015).



The service and investment management costs incurred to operate the Foundation that are not directly attributable to a particular gift are recovered from the funds. The recovery process is as follows:

- (i) A percentage of the market value of the individual endowment funds is recovered by way of a tiered schedule. The amount of this recovery totalled \$7.1 million in 2016 and \$6.4 million in 2015.
- (ii) Managed fund fees of \$331,000 (\$281,000 in 2015).

Interest earned on the money market instruments and fixed income securities, in which flow-through contributions are invested, totalled 0.4 million (2015 – 0.8 million). This revenue was previously used to fund service and investment management costs. Due to the continuing receipt of significant flow-through contributions, this inter