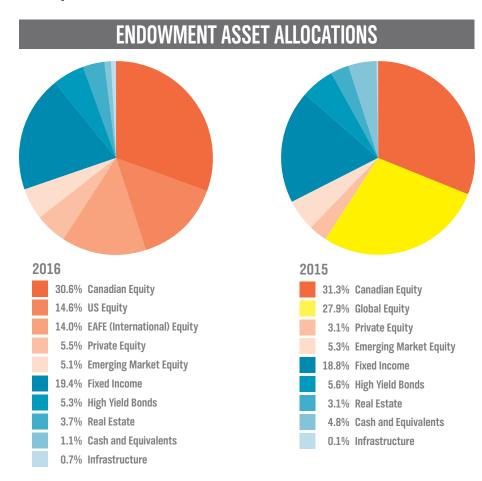

source sectors of the market and, as a result, outperformed the benchmark index. Over the one year, Canadian small cap holdings outperformed large cap holdings, accordingly, our actively managed Canadian small capitalization equity mandate bolstered returns.

Our public market holdings (Canadian and global equity) were significantly impacted by the global resource shock that dominated the economic landscape in 2015 and into 2016. Our private equity and real asset holdings (real estate and infrastructure) provided a positive offset to our public market assets.

The Foundation will continue to increase our allocation to alternative asset classes (real estate, private equity, and infrastructure) over time.

At fiscal year-end 2016 and 2015, the Endowment's asset allocations were as follows:



#### Unrestricted Endowed Funds

Attention is paid to the distribution of assets across the various types of funds. Community and Field of Interest funds, which are not restricted and grant at the full discretion of the Foundation, have historically represented a significantly smaller percentage of the total assets than funds established to support a designated charitable organization or in which the advice of donors is sought. Unrestricted fund assets have grown significantly from 16 per cent in 2007 to 30 per cent in 2016.



#### Organizational effectiveness

Desired Impact: Sound management and strong governance support the achievement of goals in a healthy workplace where employees and volunteers work as a team and thrive, and where resources and expectations are aligned.

Service c