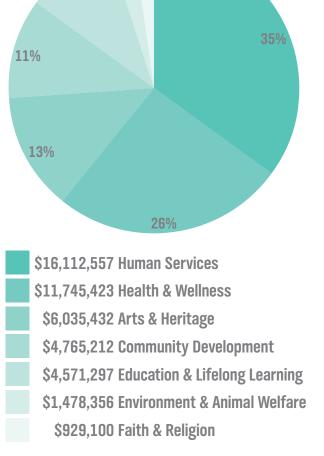

# **GRANTS BY SECTOR**

20152016

Katharine Sarah Melinda 美玲 Thomas Orphan Diseases Research Fund Thorner/ Johnston/ DiMarzo Family Fund Thriving Populations Endowment Fund Thriving Populations Flow Through Fund Walsh Falkenberg Fund

The eight different GRANTING PROGRAMS at the Foundation annually support hundreds of charitable organizations in all sectors of the community: arts and heritage, education, community development, health and wellness, environment and animal welfare, human services and faith and religion.