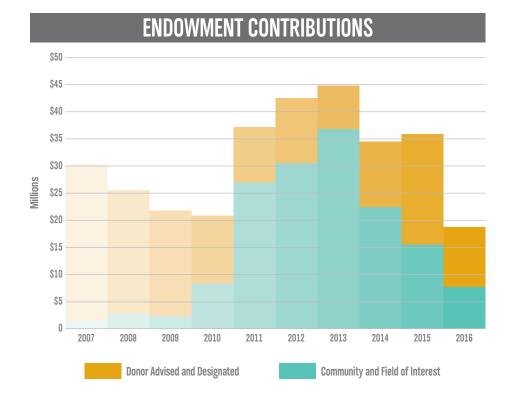

anaged funds are endowments owned by other charitable organizations. The managed funds liability is represented on the Consolidated Statement of Financial Position as a claim on the Foundation's primary endowment portfolio by these other charitable organizations.

#### Operations

Further analysis of fund balances, or equity, endowment contributions and grants illustrates the allocation by Community and Field of Interest, from which grants are made at the discretion of the Foundation, Donor Advised and Designated from which grants are directed to charitable organizations with the advice of donors or designated at the time the fund is established, respectively, and non-endowed Flow-through funds from which grants are also directed to charitable organizations with the advice of donors.









The service costs incurred to execute the strategy and drive performance are distinguished for management purposes between service costs (e.g. fund development, communications, accounting, computer support, general and administrative and related management), investment management costs (e.g. portfolio management, custodian, performance measurement and related management) and direct charitable activity costs (e.g. granting programs, proactive community leadership and related management costs). These costs totalled \$6.9 million (\$5.9 million in 2015).



The service and investment management costs incurred to operate the Foundation that are not directly attributable to a particular gift are recovered from the funds. The recovery process is as follows:

- (i) A percentage of the market