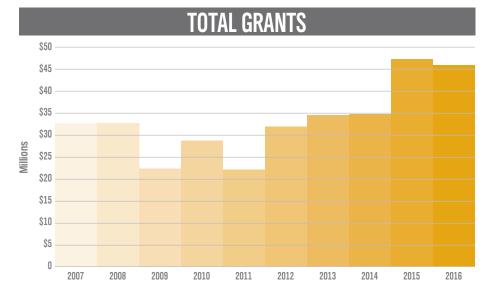

In response to the increased needs of the charitable sector, the Foundation redeployed \$2.1 million from reserve funds to maximize support to charities working on solutions to our city's most pressing issues. In total, \$45.9 million was granted to charities this year. From small initiatives like the restoration of a beloved community mural through our Neighbour Grants program to large-scale projects like cSpace at King Edward School through the Major & Signature Grants program, the impact felt in our communities is rich and diverse.

# Last year's highlights

- \$38.3 MILLION received in new gifts
- Asset base of \$822.7 MILLION
- 44 new funds established
- \$45.9 MILLION granted to 883 charitable organizations
- TEN YEAR COMPOUND RETURN