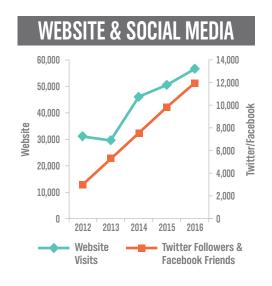

Knowledge of community needs, and the organizations serving those needs, is one of the Foundation's most important assets. Accumulated through 61 years of service to community, and made publicly accessible through the Community Knowledge Centre (CKC) website, community knowledge can empower everyone. Donors can use CKC to learn about charities working in areas they care about. Charitable sector employees and volunteers can use CKC to discover who else is working in their area, and explore new ways to collaborate. CKC has seen tremendous growth this past year and we continue to welcome new charities as members.