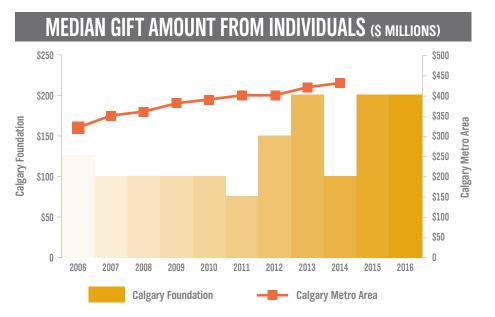

# Last year's highlights

- \$38.3 MILLION received in new gifts
- Asset base of \$822.7 MILLION
- 44 new funds established
- \$45.9 MILLION granted to 883 charitable organizations
- TEN YEAR COMPOUND RETURN

Primary endowment portfolio returned 6.38%, benchmark indices 5.29%

 ONE YEAR COMPOUND RETURN Primary endowment portfolio returned

Cover photos used in this report were crowd-sourced from our community partners.