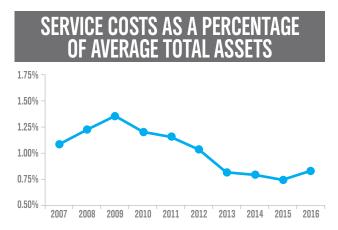

07 to 30 per cent in 2016.



#### Organizational effectiveness

Desired Impact: Sound management and strong governance support the achievement of goals in a healthy workplace where employees and volunteers work as a team and thrive, and where resources and expectations are aligned.

Service costs as a percentage of average asset value has been commonly used by community foundations as a benchmark of efficiency. Service costs are impacted by the projects undertaken to support operations, the asset classes and structure of the investment management program, professional and technical costs directly attributable to gift acceptance and charitable initiatives in the community.

The Foundation aims to manage to a range around 1 per cent of service costs as a percentage of average asset value.



## CAPABILITY TO DELIVER RESULTS AND HISTORICAL ANALYSIS

#### **A**ssets

The Foundation's total assets under administration as at March 31, 2016 totalled \$822.6 million as compared to \$834.4 million at March 31, 2015.

Of the total assets under administration at fiscal year-end, \$29.1 million (2015 - \$27.6 million) of assets represent managed funds. Managed funds are endowments owned by other charitable organizations. The managed funds liability is represented on the Consolidated Statement of Financial Position as a claim on the Foundation's primary endowment portfolio by these other charitable organizations.

#### Operations

Further analysis of fund balances, or equity, endowment contributions and grants illustrates the allocation by Community and Field of Interest, from which gr