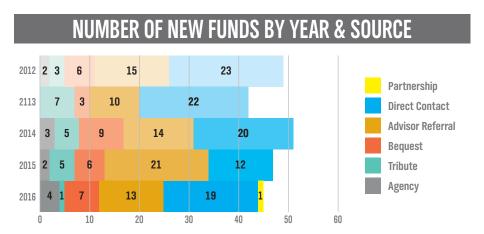

# Last year's highlights

- \$38.3 MILLION received in new gifts
- Asset base of \$822.7 MILLION
- 44 new funds established
- \$45.9 MILLION granted to 883 charitable organizations
- TEN YEAR COMPOUND RETURN