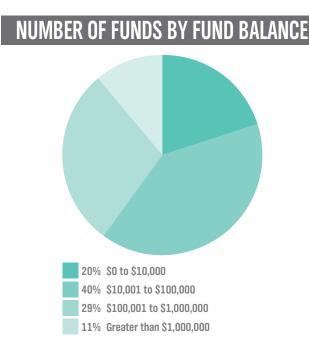

# The Calgary Foundation manages over 1,000 Funds to realize the vision and commitment of donors to all sectors of our community.

Funds at the Calgary Foundation are established in a broad range of categories: Donor Advised, Donor Designated, Flow Through, Community, Field of Interest, Managed, Student Awards, Charitable Organization and Memorial Funds.