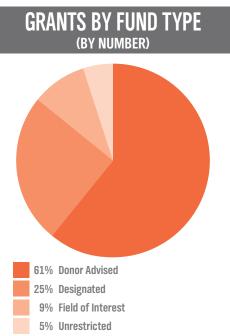

# GRANTS BY FUND TYPE (BY NUMBER)

# The Calgary Foundation manages over 1,000 Funds to realize the vision and commitment of donors to all sectors of our community.

Funds at the Calgary Foundation are established in a broad range of categories: Donor Advised, Donor Designated, Flow Through, Community, Field of Interest, Managed, Student Awards, Charitable Organization and Memorial Funds.