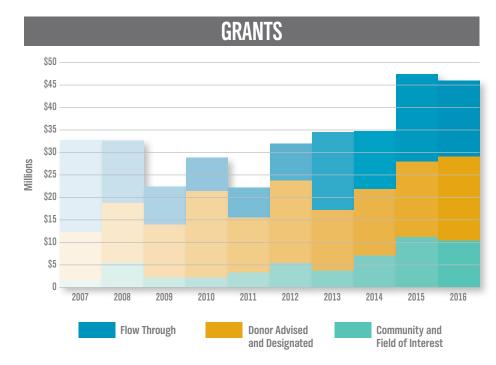

aged funds are endowments owned by other charitable organizations. The managed funds liability is represented on the Consolidated Statement of Financial Position as a claim on the Foundation's primary endowment portfolio by these other charitable organizations.

#### Operations

Further analysis of fund balances, or equity, endowment contributions and grants illustrates the allocation by Community and Field of Interest, from which grants are made at the discretion of the Foundation, Donor Advised and Designated from which grants are directed to charitable organizations with the advice of donors or designated at the time the fund is established, respectively, and non-endowed Flow-through funds from which grants are also directed to charitable organizations with the advice of donors.









The service costs incurred to execute the strategy and drive performance are distinguished for management purposes between service costs (e.g. fund development, communications, accounting, computer support, general and administrative and related management), investment management costs (e.g. portfolio management, custodian, performance measurement and related management) and direct charitable activity costs (e.g. granting programs, proactive community leadership and related management costs). These costs totalled \$6.9 million (\$5.9 million in 2015).



The service and investment management costs incurred to operate the Foundation that are not directly attributable to a particular gift are recovered from the funds. The recovery process is as follows:

- (i) A percentage of the market va