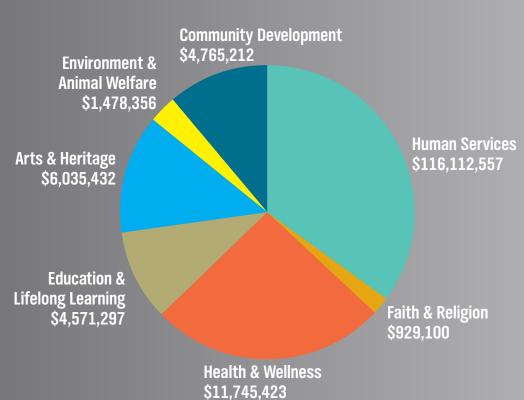

# **GRANTS BY SECTOR**

20152016

Katharine Sarah Melinda 美玲 Thomas Orphan Diseases Research Fund Thorner/ Johnston/ DiMarzo Family Fund Thriving Populations Endowment Fund Thriving Populations Flow Through Fund Walsh Falkenberg Fund

The eight different GRANTING PROGRAMS at the Foundation annually support hundreds of charitable organizations in all sectors of the community: arts and heritage, education, community development, health and wellness, environment and animal welfare, human services and faith and religion.

# GRANTS BY SECTOR (BY DOLLARS)

3% 2%

10%