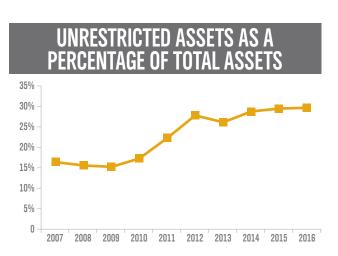

et to our public market assets.

The Foundation will continue to increase our allocation to alternative asset classes (real estate, private equity, and infrastructure) over time.

At fiscal year-end 2016 and 2015, the Endowment's asset allocations were as follows:



#### Unrestricted Endowed Funds

Attention is paid to the distribution of assets across the various types of funds. Community and Field of Interest funds, which are not restricted and grant at the full discretion of the Foundation, have historically represented a significantly smaller percentage of the total assets than funds established to support a designated charitable organization or in which the advice of donors is sought. Unrestricted fund assets have grown significantly from 16 per cent in 2007 to 30 per cent in 2016.



#### Organizational effectiveness

Desired Impact: Sound management and strong governance support the achievement of goals in a healthy workplace where employees and volunteers work as a team and thrive, and where resources and expectations are aligned.

Service costs as a percentage of average asset value has been commonly used by community foundations as a benchmark of efficiency. Service costs are impacted by the projects undertaken to support operations, the asset classes and structure of the investment management program, professional and technical costs directly attributable to gift acceptance and charitable initiatives in the community.

The Foundation aims to manage to a range around 1 per cent of service costs as a percentage of average asset value.



## CAPABILITY TO DELIVER R