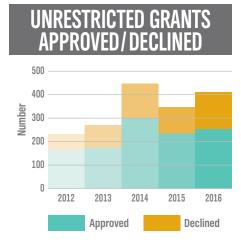

tive projects neighbourly first steps that benefit their local community.
- Unique Opportunity Grants to support organizations to take advantage of unique opportunities to advance their work.
- Organization Transformation Grants for specific types of initiatives that support organizations in times of transition toward sustaining the long-term impact of their work.
- Major & Signature Grants to assist charitable organizations in all parts of the charitable sector by providing grants to support single or multi-year, large-scale charitable initiatives that are broad in scope and transform our community. Grants support local or national initiatives that impact Calgary and area by addressing major issues and encouraging participation in charitable activities from a great number of citizens.





#### Community Initiatives

Knowledge of community needs and the work of charitable organizations across all sectors, derived from over 60 years of experience, have positioned the Foundation to take a proactive leadership role in community building. Donors and charitable organizations have come to expect this from the Foundation.

Through partnerships with others and citizen engagement, the Foundation continues to address community issues for the benefit of all. This, and our capacity-building initiatives for grant recipients, is the direct charitable activity of the Foundation. Throughout the year it included:

#### **Vital Priorities**

Five Vital Priorities were identified this year – community issues that require increased leadership, profile and innovative solutions. These prioritie