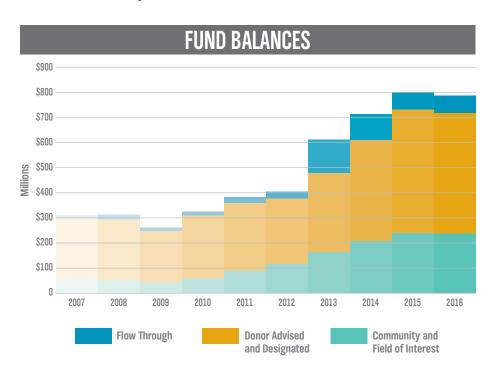

s. Managed funds are endowments owned by other charitable organizations. The managed funds liability is represented on the Consolidated Statement of Financial Position as a claim on the Foundation's primary endowment portfolio by these other charitable organizations.

#### Operations

Further analysis of fund balances, or equity, endowment contributions and grants illustrates the allocation by Community and Field of Interest, from which grants are made at the discretion of the Foundation, Donor Advised and Designated from which grants are directed to charitable organizations with the advice of donors or designated at the time the fund is established, respectively, and non-endowed Flow-through funds from which grants are also directed to charitable organizations with the advice of donors.









The service costs incurred to execute the strategy and drive performance are distinguished for management purposes between service costs (e.g. fund development, communications, accounting, computer support, general and administrative and related management), investment management costs (e.g. portfolio management, custodian, performance measurement and related management) and direct charitable activity costs (e.g. granting programs, proactive community leadership and related management costs). These costs totalled \$6.9 million (\$5.9 million in 2015).



The service and investment management costs incurred to operate the Foundation that are not directly attributable to a particular gift are recovered from the funds. The recovery process is as follows:

- (i) A percentage of the mar