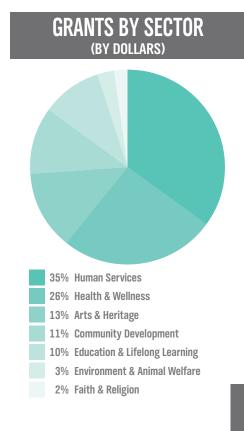

mately \$449 million (2015 – \$403 million). Almost three-quarters of that amount (\$333.3 million, 2015 – \$309 million) has been distributed to registered charities and like organizations in the last ten years.



As with the trend in the dollar amount of grants distributed, the number of charitable organizations who have received grants each year from the Foundation has generally trended upwards. This upward trend was materially interrupted only in 2010. The reduction in organizations funded in that year can be traced to the concentration of granting resources towards the larger, institutional charities that were negatively impacted by the financial repercussions of the 2008-2009 financial crisis.



The following five charts offer insight into the total amount granted in fiscal 2016:









## GRANTS BY DOLLAR AMOUNT





Unrestricted granting programs are funded by the Community and Field of Interest funds. These funds are generally endowment funds from which grants are directed to new and emerging needs of the community at the discretion of the Foundation. These granting programs are application based and encompass the following:

- Community Grants to support initiatives that respond to emerging community issues and evolving priorities.
- **Neighbour Grants** to support resident-led projects that help create and strengthen the bonds of neighbourliness.
- Stepping Stones Grants to encourage active citizenship by helping residents undertake small creative projects neighbourly first steps that benefit their local community.
- Unique Opportunity Grants to support organ