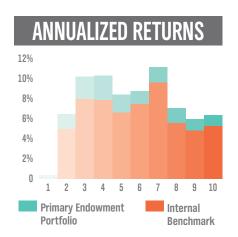

> community, and the Fund balance today is \$1.6 million. The endowment business model provides sustainable funding for community needs today and tomorrow.

> The investment strategy of the Foundation has always been one focused on the long game and has been built to withstand market volatility. Since we cannot predict the needs of tomorrow, the Foundation's endowment provides sustainable funding for community needs today and into the future. Our ten year compound return is 6.8 per cent, ahead of the benchmark (5.29 per cent) and very nearly at our target of 7 per cent.

Primary endowment portfolio returned 6.38%, benchmark indices 5.29%

 ONE YEAR COMPOUND RETURN Primary endowment portfolio returned

Cover photos used in this report were crowd-sourced from our community partners.