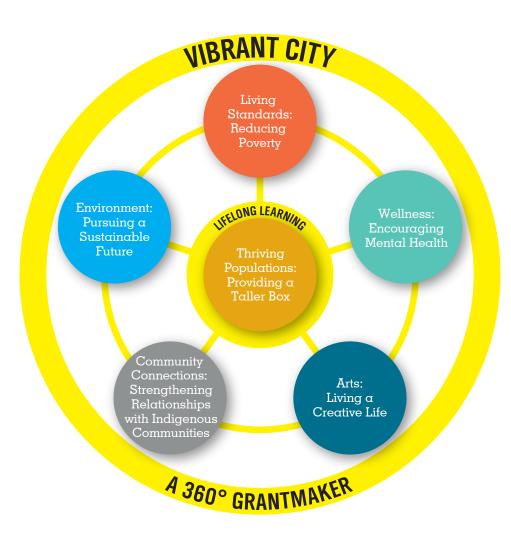

## **VITAL PRIORITIES**

While continuing to support our 360 degree mandate in all parts of community, the Calgary Foundation has identified five vital priority areas that require increased leadership:

- 1) Living Standards: Reducing Poverty
- 2) Wellness: Encouraging Mental Health
- 3) Arts: Living a Creative Life
- 4) Environment: Pursuing a Sustainable Future
- 5) Community Connections: Strengthening Relationships with **Indigenous Communities**