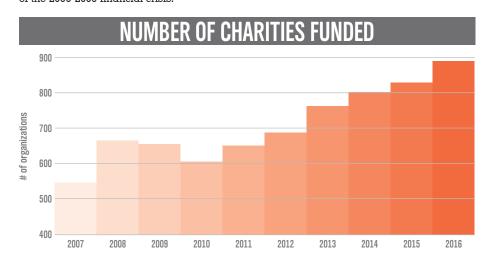

# Last year's highlights

- \$38.3 MILLION received in new gifts
- Asset base of \$822.7 MILLION
- 44 new funds established
- \$45.9 MILLION granted to 883 charitable organizations
- TEN YEAR COMPOUND RETURN