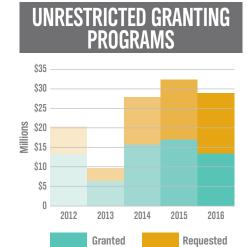

eative projects neighbourly first steps that benefit their local community.
- Unique Opportunity Grants to support organizations to take advantage of unique opportunities to advance their work.
- Organization Transformation Grants for specific types of initiatives that support organizations in times of transition toward sustaining the long-term impact of their work.
- Major & Signature Grants to assist charitable organizations in all parts of the charitable sector by providing grants to support single or multi-year, large-scale charitable initiatives that are broad in scope and transform our community. Grants support local or national initiatives that impact Calgary and area by addressing major issues and encouraging participation in charitable activities from a great number of citizens.





#### Community Initiatives

Knowledge of community needs and the work of charitable organizations across all sectors, derived from over 60 years of experience, have positioned the Foundation to take a proactive leadership role in community building. Donors and charitable organizations have come to expect this from the Foundation.

Through partnerships with others and citizen engagement, the Foundation continues to address community issues for the benefit of all. This, and our capacity-building initiatives for grant recipients, is the direct charitable activity of the Foundation. Throughout the year it included:

#### **Vital Priorities**

Five Vital Priorities were identified this year – community issues that require increased leadership, profile and innovative solutions. These priorit