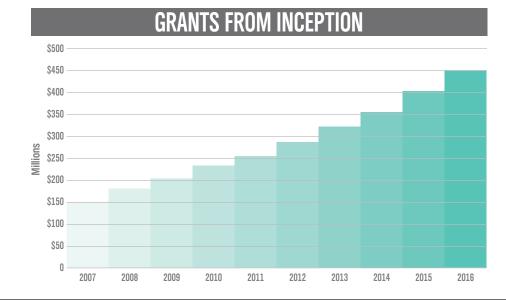

# Last year's highlights

- \$38.3 MILLION received in new gifts
- Asset base of \$822.7 MILLION
- 44 new funds established
- \$45.9 MILLION granted to 883 charitable organizations
- TEN YEAR COMPOUND RETURN