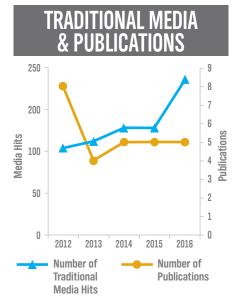

on, and Jane's Walk, a commemoration of the legacy of Jane Jacobs which celebrates local history and encourages connections between Calgarians, have been the primary drivers of event attendance since 2012.



Social media, primarily Twitter and Facebook, were used for event and publication promotion. The Foundation tweets on a daily basis to promote upcoming events, support partner organizations and generate conversation with our followers and friends. A new website was developed in 2014 to be interactive, easy to navigate and allow integration of social media networks. Historically, the largest percentage of unique visitors to the website view the Grants section.

The number of website visits and social media connections has increased at  $\alpha$  steep rate over the last five years.





#### Financial Assets

Desired Impact: A growing asset base where capital is preserved while maximizing benefits/impact to community.



## Investments

The total assets of the Foundation's primary endowment portfolio ("Endowment") at March 31, 2016 were \$724 million, representing 88 per cent of the total assets (2015 – \$740.2 million and 89 per cent of total assets). The Endowment is managed by external investment managers in accordance with the Statement of Investment Policy and Procedures ("SIPP"). The principal purpose of the SIPP is to formulate guidelines for the prudent investment of the Endowment. The SIPP establishes and communicates the Foundation's investment objectives and principal governance policies.

The Foundation's primary investment objective is to earn a rate of ret