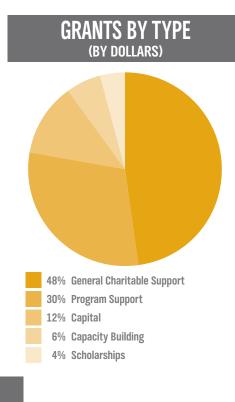

tely \$449 million (2015 – \$403 million). Almost three-quarters of that amount (\$333.3 million, 2015 – \$309 million) has been distributed to registered charities and like organizations in the last ten years.



As with the trend in the dollar amount of grants distributed, the number of charitable organizations who have received grants each year from the Foundation has generally trended upwards. This upward trend was materially interrupted only in 2010. The reduction in organizations funded in that year can be traced to the concentration of granting resources towards the larger, institutional charities that were negatively impacted by the financial repercussions of the 2008-2009 financial crisis.



The following five charts offer insight into the total amount granted in fiscal 2016:









## GRANTS BY DOLLAR AMOUNT





Unrestricted granting programs are funded by the Community and Field of Interest funds. These funds are generally endowment funds from which grants are directed to new and emerging needs of the community at the discretion of the Foundation. These granting programs are application based and encompass the following:

- Community Grants to support initiatives that respond to emerging community issues and evolving priorities.
- **Neighbour Grants** to support resident-led projects that help create and strengthen the bonds of neighbourliness.
- Stepping Stones Grants to encourage active citizenship by helping residents undertake small creative projects neighbourly first steps that benefit their local community.
- Unique Opportunity Grants to support organiz