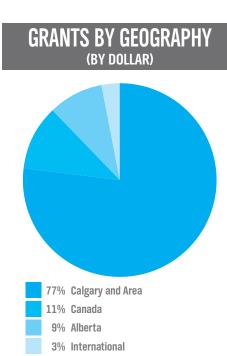

lion). Almost three-quarters of that amount (\$333.3 million, 2015 – \$309 million) has been distributed to registered charities and like organizations in the last ten years.



As with the trend in the dollar amount of grants distributed, the number of charitable organizations who have received grants each year from the Foundation has generally trended upwards. This upward trend was materially interrupted only in 2010. The reduction in organizations funded in that year can be traced to the concentration of granting resources towards the larger, institutional charities that were negatively impacted by the financial repercussions of the 2008-2009 financial crisis.



The following five charts offer insight into the total amount granted in fiscal 2016:









## GRANTS BY DOLLAR AMOUNT





Unrestricted granting programs are funded by the Community and Field of Interest funds. These funds are generally endowment funds from which grants are directed to new and emerging needs of the community at the discretion of the Foundation. These granting programs are application based and encompass the following:

- Community Grants to support initiatives that respond to emerging community issues and evolving priorities.
- **Neighbour Grants** to support resident-led projects that help create and strengthen the bonds of neighbourliness.
- Stepping Stones Grants to encourage active citizenship by helping residents undertake small creative projects neighbourly first steps that benefit their local community.
- Unique Opportunity Grants to support organizations to take advantage of unique o