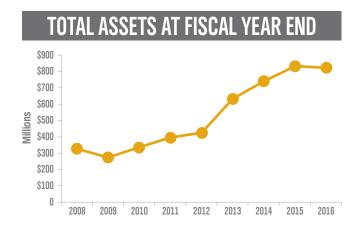

# Last year's highlights

- \$38.3 MILLION received in new gifts
- Asset base of \$822.7 MILLION
- 44 new funds established
- \$45.9 MILLION granted to 883 charitable organizations
- TEN YEAR COMPOUND RETURN