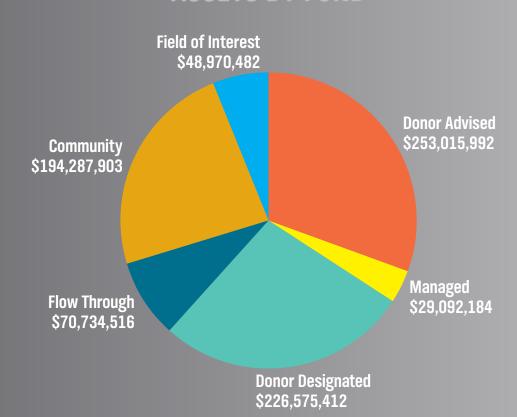

## ASSETS BY FUND

# The Calgary Foundation manages over 1,000 Funds to realize the vision and commitment of donors to all sectors of our community.

Funds at the Calgary Foundation are established in a broad range of categories: Donor Advised, Donor Designated, Flow Through, Community, Field of Interest, Managed, Student Awards, Charitable Organization and Memorial Funds.