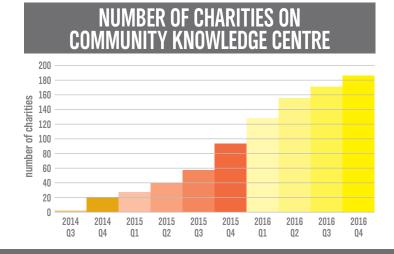

Knowledge of community needs, and the organizations serving those needs, is one of the Foundation's most important assets. Accumulated through 61 years of service to community, and made publicly accessible through the Community Knowledge Centre (CKC) website, community knowledge can empower everyone. Donors can use CKC to learn about charities working in areas they care about. Charitable sector employees and volunteers can use CKC to discover who else is working in their area, and explore new ways to collaborate. CKC has seen tremendous growth this past year and we continue to welcome new charities as members.