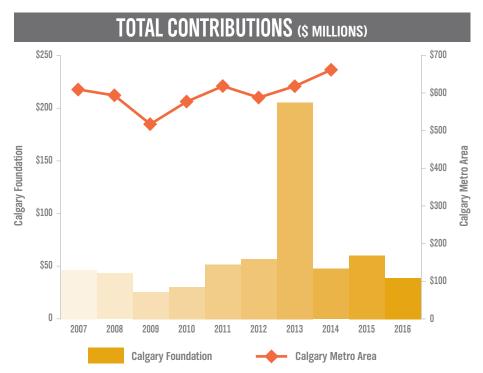

# Last year's highlights

- \$38.3 MILLION received in new gifts
- Asset base of \$822.7 MILLION
- 44 new funds established
- \$45.9 MILLION granted to 883 charitable organizations
- TEN YEAR COMPOUND RETURN

Primary endowment portfolio returned 6.38%, benchmark indices 5.29%

 ONE YEAR COMPOUND RETURN Primary endowment portfolio returned

Cover photos used in this report were crowd-sourced from our community partners.