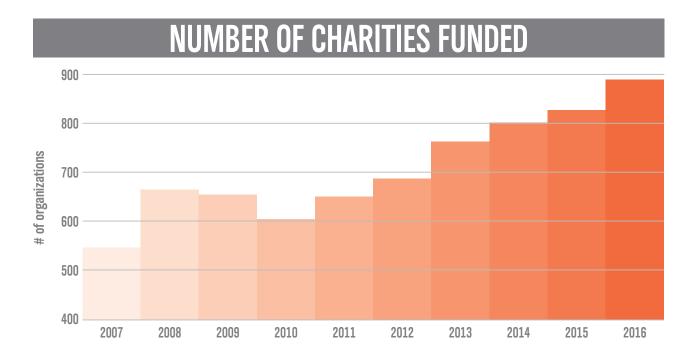

# Last year's highlights

- \$38.3 MILLION received in new gifts
- Asset base of \$822.7 MILLION
- 44 new funds established
- \$45.9 MILLION granted to 883 charitable organizations
- TEN YEAR COMPOUND RETURN