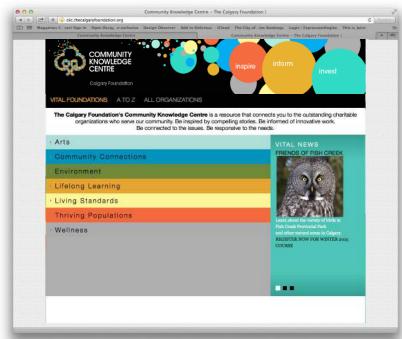

## How to use it

If you have your own web presence, have someone on your team place the icon somewhere conspicuous on your site.

We recommend at the foot of your site (if you have a universal footer, it will appear on every page), If not, have it visible on your home page at the bottom.

You can even celebrate your organization's commitment to the CKC by featuring the icon in your "About Us" section too.

An example showing placement in a site's universal footer.

An example showing the icon much larger as part of the About Us section.