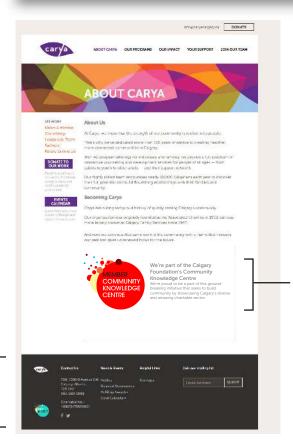

You can even celebrate your organization's commitment to the CKC by featuring the icon in your "About Us" section too.

An example showing placement in a site's universal footer.

An example showing the icon much larger as part of the About Us section.