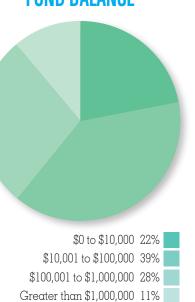

The Calgary Foundation manages over 1,000 Funds to realize the vision and commitment of donors to all sectors of our community.

Funds at the Calgary Foundation are established in a broad range of categories: Donor Advised, Donor Designated, Flow Through, Community, Field of Interest, Managed, Student Awards, Charitable Organization and Memorial Funds.