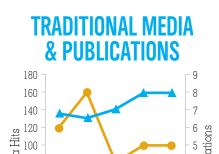

# Last year's highlights:

Our last year saw some incredible highlights that demonstrated the engagement of the community and its citizens:

- Our Vital Signs Survey saw a 15% increase in respondents.
- Since 2012, over 14,000 people have taken part in Neighbour Grants-supported projects across Calgary and area, organized by over 300 volunteers.
- Fund founders indicated strong satisfaction with the Foundation in response to last year's survey. They cited our key strengths to be our community impact, contribution to donors' impact, and community leadership.
- Jane's Walk 2015 saw explosive growth at 56 walks attended by over 1,835 participants the highest attendance in the history of the initiative in Calgary.
- The Community Knowledge Centre (CKC) has seen tremendous