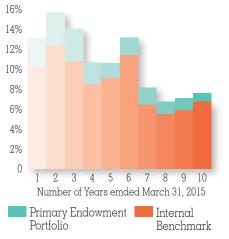

# **Our year-end financials:**

\$834.4 million asset base

\$59.9 million in new gifts

\$47.3 million granted to over 900 charitable organizations

47 new funds established

1 year compound return – primary endowment portfolio 13.1% against a benchmark of 10.2%

10 year compound return – primary endowment portfolio 7.6% against a benchmark of 6.7%