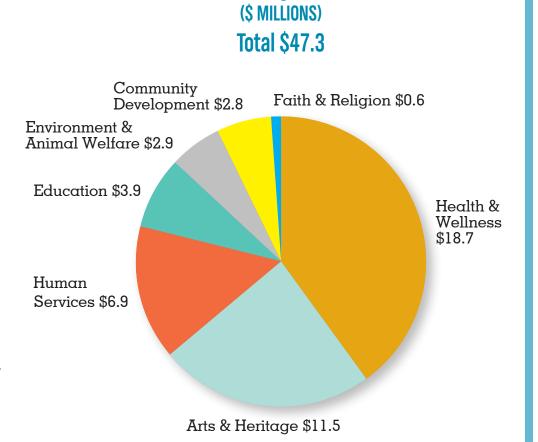

**Grants by Sector** 

# **Our year-end financials:**

\$834.4 million asset base

\$59.9 million in new gifts

\$47.3 million granted to over 900 charitable organizations

47 new funds established

1 year compound return – primary endowment portfolio 13.1% against a benchmark of 10.2%