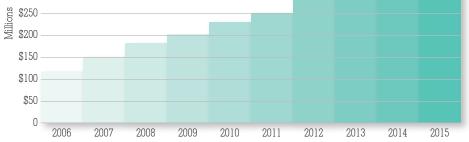

We are honoured to be the steward of philanthropic dollars for Calgary and area and to be the recipient of donors' gifts. A total of \$385 million has been granted to the community throughout our first 60 years. Our asset base is currently \$834.4 million and growing. The generosity of Calgarians did not waver in the 2014-2015 year despite economic uncertainty in our city and, more broadly, our province. We received over \$59 million in new gifts last year.

# **Our year-end financials:**

\$834.4 million asset base

\$59.9 million in new gifts

\$47.3 million granted to over 900 charitable organizations

47 new funds established

1 year compound return – primary endowment portfolio 13.1% against a benchmark of 10.2%