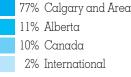

on. Risks and uncertainties include, but are not limited to, changing markets, legislation, demographics and general economic factors or conditions, and other risks, known or unknown.

The following five charts offer insight into the total amount granted in fiscal 2015:





As with the trend in the dollar amount of grants distributed, the number of charitable organizations who have received grants each year from the Foundation has also trended upwards. This upward trend was materially interrupted only in 2010. The reduction in organizations funded in that year can be traced to the concentration of granting resources towards the larger, institutional charities that were negatively impacted by the financial repercussions of the 2008-2009 financial crisis.

# NUMBER OF CHARITIES FUNDED







27



Unrestricted granting programs are funded by the Community fund and Field of Interest funds. These funds are generally endowment funds from which grants are directed to new and emerging needs of the community at the discretion of the Foundation. These granting programs are application based and encompass the following:

- · Community Grants to support initiatives that respond to emerging community issues and evolving priorities,
- Neighbour Grants to support resident-led projects that help create and strengthen the bonds of neighbourliness,
- Small Grants to support organizations to take advantage of unique opportunities to advance their work,
- Organization Transformation Grants for specific types of initiatives that support organizations in times of transition toward sustaining t