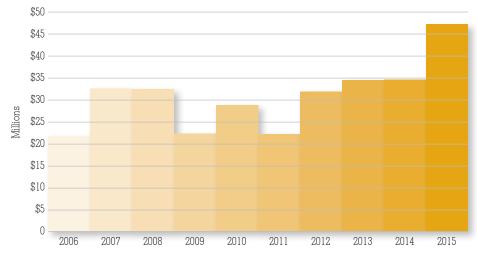

We are honoured to be the steward of philanthropic dollars for Calgary and area and to be the recipient of donors' gifts. A total of \$385 million has been granted to the community throughout our first 60 years. Our asset base is currently \$834.4 million and growing. The generosity of Calgarians did not waver in the 2014-2015 year despite economic uncertainty in our city and, more broadly, our province. We received over \$59 million in new gifts last year.

# **Our year-end financials:**

\$834.4 million asset base

\$59.9 million in new gifts

\$47.3 million granted to over 900 charitable organizations

47 new funds established

1 year compound return – primary endowment portfolio 13.1% against a benchmark of 10.2%