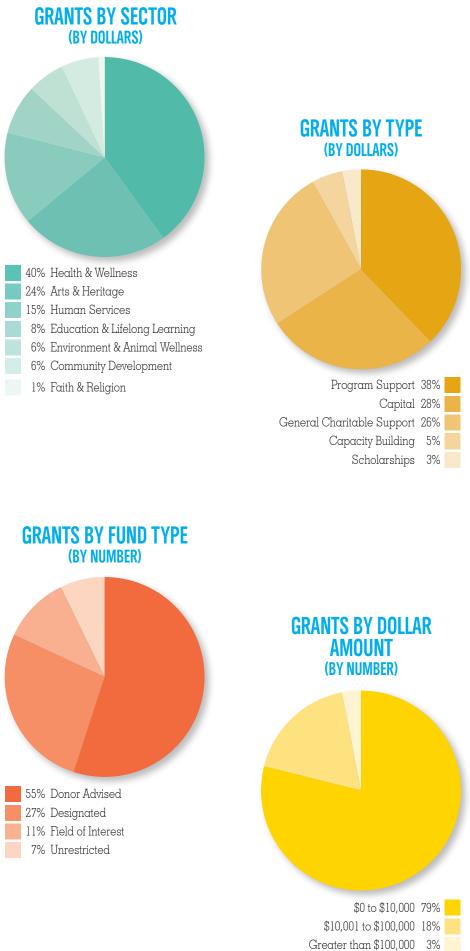

**Grants by Sector** 

# **Our year-end financials:**

\$834.4 million asset base

\$59.9 million in new gifts

\$47.3 million granted to over 900 charitable organizations

47 new funds established

1 year compound return – primary endowment portfolio 13.1% against a benchmark of 10.2%