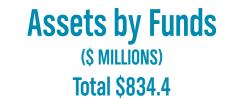

We are honoured to be the steward of philanthropic dollars for Calgary and area and to be the recipient of donors' gifts. A total of \$385 million has been granted to the community throughout our first 60 years. Our asset base is currently \$834.4 million and growing. The generosity of Calgarians did not waver in the 2014-2015 year despite economic uncertainty in our city and, more broadly, our province. We received over \$59 million in new gifts last year.

# **Our year-end financials:**

\$834.4 million asset base

\$59.9 million in new gifts

\$47.3 million granted to over 900 charitable organizations

47 new funds established

1 year compound return – primary endowment portfolio 13.1% against a benchmark of 10.2%

The Calgary Foundation manages over 1,000 Funds to realize the vision and commitment of donors to all sectors of our community.

Funds at the Calgary Foundation are established in a broad range of categories: Donor Advised, Donor Designated, Flow Through, Community, Field of Interest, Managed, Student Awards, Charitable Organization and Memorial Funds.