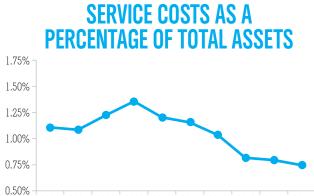

ention is paid to the distribution of assets across the various types of funds. Community and Field of Interest funds, which are not restricted and grant at the full discretion of the Foundation, have historically represented a significantly smaller percentage of the total assets than funds established to support a designated charitable



organization or in which the advice of donors is sought. Unrestricted fund assets have grown significantly from 17% in 2006 to 30% in 2015.

#### Organizational effectiveness

Desired Impact: Sound management and strong governance support the achievement of goals in a healthy workplace where employees and volunteers work as a team and thrive, and where resources and expectations are aligned. Service costs as a percentage of average asset value has been



2006 2007 2008 2009 2010 2011 2012 2013 2014 2015

commonly used by community foundations as a benchmark of efficiency. Service costs are impacted by the projects undertaken to support operations, the asset classes and structure of the investment management program, professional and technical costs directly attributable to gift acceptance and charitable initiatives in the community.

The Foundation aims to manage to a range around 1% of service costs as a percentage of average asset value.

# **CAPABILITY TO DELIVER RESULTS AND HISTORICAL ANALYSIS**

#### Assets

The Foundation's total assets under administration as at March 31, 2015 totalled \$834.4 million as compared to \$740.1 million at March 31, 2014.

Of the total assets under administration at fiscal year-end, \$27.6 million (201