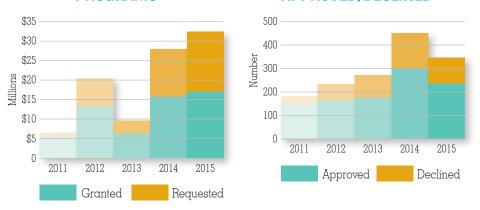

# **Our year-end financials:**

\$834.4 million asset base

\$59.9 million in new gifts

\$47.3 million granted to over 900 charitable organizations

47 new funds established

1 year compound return – primary endowment portfolio 13.1% against a benchmark of 10.2%