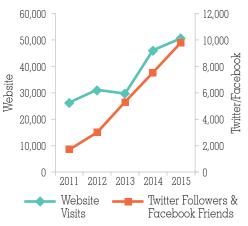

est to the Foundation, the largest single gift in community foundation history and second largest donation in Canadian charitable giving history.

Social media, primarily Twitter and Facebook, were used for event and publication promotion. The Foundation 'tweets' on a daily basis to promote upcoming events, support partner organizations and generate conversation with our 'followers' and 'friends'. A new website was developed in 2014 to be interactive, easy to navigate and allow integration of social media networks. Historically, the largest percentage of unique visitors to the website view the 'Grants' section.

The increase in the number of website visits and social media connections has increased at a steep rate over the last five years.

# EVENT ATTENDEES

# **WEBSITE & SOCIAL MEDIA**





years. Direct contact with donors has, over the four years prior to 2015, been the primary source of individual funds. The impact of referrals by professional advisors has been a significant contributor to the establishment of funds throughout the time frame presented but saw significant growth in 2015.



The Vital Signs report, Foundation annual report and spring and fall editions of SPUR magazine were published in fiscal 2015.

# NUMBER OF NEW FUNDS BY YEAR & SOURCE





29



Millions

#### FINANCIAL ASSETS

Desired Impact: A growing asset base where capital is preserved while maximizing benefits/ impact to community.

Investments

The total assets of the

Foundation's primary

endowment portfolio

("Endowment") at March

# **TOTAL ASSETS AT FISCAL YEAR END**



31, 2015 were \$740