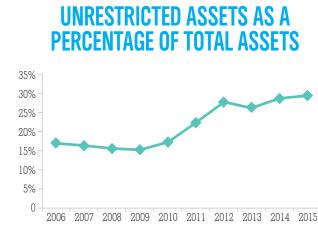

We are honoured to be the steward of philanthropic dollars for Calgary and area and to be the recipient of donors' gifts. A total of \$385 million has been granted to the community throughout our first 60 years. Our asset base is currently \$834.4 million and growing. The generosity of Calgarians did not waver in the 2014-2015 year despite economic uncertainty in our city and, more broadly, our province. We received over \$59 million in new gifts last year.