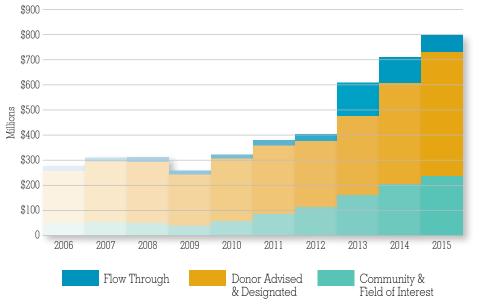

We are honoured to be the steward of philanthropic dollars for Calgary and area and to be the recipient of donors' gifts. A total of \$385 million has been granted to the community throughout our first 60 years. Our asset base is currently \$834.4 million and growing. The generosity of Calgarians did not waver in the 2014-2015 year despite economic uncertainty in our city and, more broadly, our province. We received over \$59 million in new gifts last year.

# **Our year-end financials:**

\$834.4 million asset base

\$59.9 million in new gifts

\$47.3 million granted to over 900 charitable organizations

47 new funds established

1 year compound return – primary endowment portfolio 13.1% against a benchmark of 10.2%