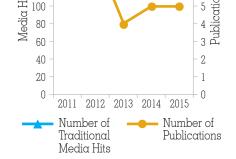

# Last year's highlights:

Our last year saw some incredible highlights that demonstrated the engagement of the community and its citizens:

- Our Vital Signs Survey saw a 15% increase in respondents.
- Since 2012, over 14,000 people have taken part in Neighbour Grants-supported projects across Calgary and area, organized by over 300 volunteers.
- Fund founders indicated strong satisfaction with the Foundation in response to last year's survey. They cited our key strengths to be our community impact, contribution to donors' impact, and community leadership.
- Jane's Walk 2015 saw explosive growth at 56 walks attended by over 1,835 participants the highest attendance in the history of the initiative in Calgary.
- The Community Knowledge Centre (CKC) has seen tremendous