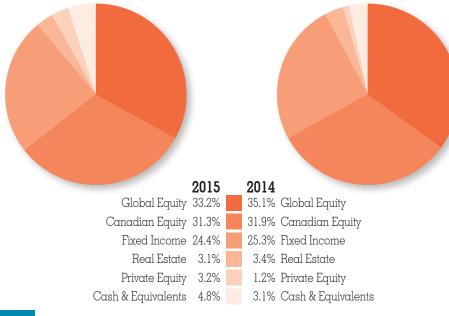

ime the fund is established, respectively, and non-endowed Flow-through funds from which grants are also directed to charitable organizations with the advice of donors.

# **FUND BALANCES**

equity portfolio was collectively underweight the more cyclical resource sectors of the market and as a result outperformed the benchmark index. Over the one year, Canadian small cap holdings significantly underperformed large cap holdings, accordingly, our actively managed Canadian small capitalization equity mandate detracted from the returns.

The Foundation will continue to increase our Alternative Asset Class (Real Estate, Private Equity, and Infrastructure) exposure over time.

At fiscal year-end 2015 and 2014, the Endowment's asset allocations were as follows:

**ENDOWMENT ASSET ALLOCATIONS** 







ENDOWMENT CONTRIBUTIONS



# **GRANTS**



The service costs incurred to execute the strategy and drive performance are distinguished for management purposes between service costs (e.g. fund development, communications, accounting, computer support, general and administrative and related management), investment management costs (e.g. portfolio management, custodian, performance measurement and related management) and direct charitable activity costs (e.g. granting programs, proactive community leadership and related management costs). These costs totalled \$5.9 million (\$5.5 million in 2014).





The service and investment management costs incurred to operate the Foundation that are not directly attributable to a particular gift are recovered from the funds. The recovery process is