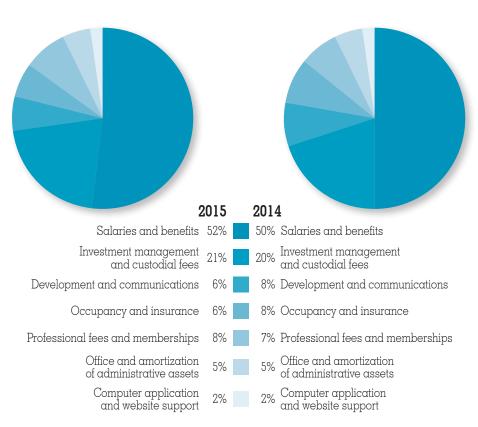

**Grants by Sector** 

# **Our year-end financials:**

\$834.4 million asset base

\$59.9 million in new gifts

\$47.3 million granted to over 900 charitable organizations

47 new funds established

1 year compound return – primary endowment portfolio 13.1% against a benchmark of 10.2%