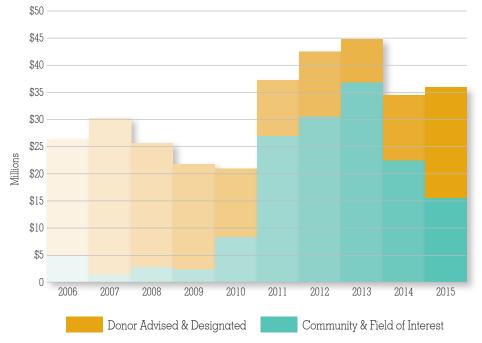

# **Our year-end financials:**

\$834.4 million asset base

\$59.9 million in new gifts

\$47.3 million granted to over 900 charitable organizations

47 new funds established

1 year compound return – primary endowment portfolio 13.1% against a benchmark of 10.2%