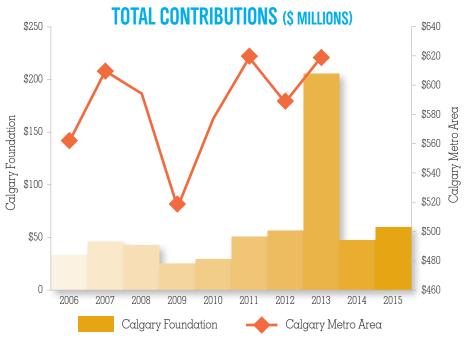

We are honoured to be the steward of philanthropic dollars for Calgary and area and to be the recipient of donors' gifts. A total of \$385 million has been granted to the community throughout our first 60 years. Our asset base is currently \$834.4 million and growing. The generosity of Calgarians did not waver in the 2014-2015 year despite economic uncertainty in our city and, more broadly, our province. We received over \$59 million in new gifts last year.

# **Our year-end financials:**

\$834.4 million asset base

\$59.9 million in new gifts

\$47.3 million granted to over 900 charitable organizations

47 new funds established

1 year compound return – primary endowment portfolio 13.1% against a benchmark of 10.2%