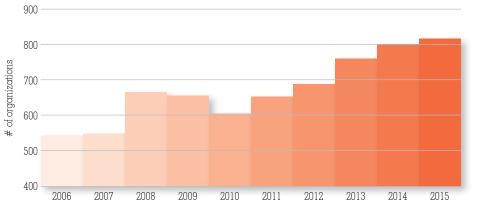

# **Our year-end financials:**

\$834.4 million asset base

\$59.9 million in new gifts

\$47.3 million granted to over 900 charitable organizations

47 new funds established

1 year compound return – primary endowment portfolio 13.1% against a benchmark of 10.2%