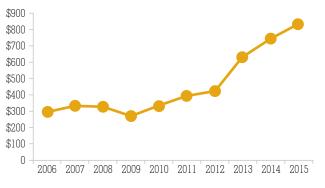

We are honoured to be the steward of philanthropic dollars for Calgary and area and to be the recipient of donors' gifts. A total of \$385 million has been granted to the community throughout our first 60 years. Our asset base is currently \$834.4 million and growing. The generosity of Calgarians did not waver in the 2014-2015 year despite economic uncertainty in our city and, more broadly, our province. We received over \$59 million in new gifts last year.

# **Our year-end financials:**

\$834.4 million asset base

\$59.9 million in new gifts

\$47.3 million granted to over 900 charitable organizations

47 new funds established

1 year compound return – primary endowment portfolio 13.1% against a benchmark of 10.2%