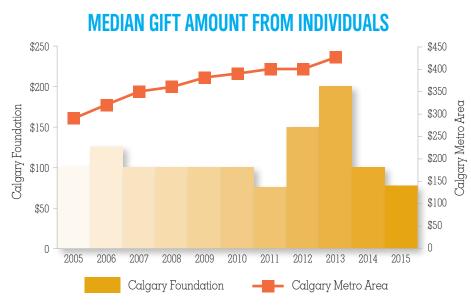

nd area, the Foundation's largest single gift was almost quadruple the amount of the fiscal 2011 contributions to the Foundation.



Source: Statistics Canada. Table 111-0001 - Summary of charitable donors, annual-calendar, CANSIM (database)

The Foundation welcomes gifts of any size knowing that each gift – the impact multiplied when endowed – has the ability to further the mission. Although individual funds are established with a minimum of \$10,000 (or a commitment to reach \$10,000 in the near-term) in order to maximize the impact of grants from the fund and use operational resources in an efficient manner, gifts of any amount can build existing funds. The fund minimum was recently increased from \$5,000, which was in place for a number of decades, in order to keep up with inflation.



Source: Statistics Canada. Table 111-0001 - Summary of charitable donors, annual-calendar, CANSIM (database)

Over 60% of all the individual funds (numbering approximately 660 out of a total of over 1,100 funds) at March 31, 2015 had balances below \$100,000 with roughly 1/3 of that amount representing funds established with less than \$10,000. The Foundation works with existing and potential donors to create funds in many and varied ways that best suit each individual or organization. The number of new funds established each year, both living and testamentary, has varied within a relatively narrow range over the past five

# NUMBER OF FUNDS BY Fund Balance



#### PUBLIC CONFIDENCE AND REPUTATION

Desired Impact: Public knows and values the Foundation as a strategic advisor in philanthr