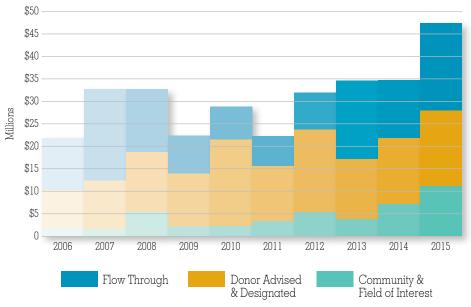

# **Our year-end financials:**

\$834.4 million asset base

\$59.9 million in new gifts

\$47.3 million granted to over 900 charitable organizations

47 new funds established

1 year compound return – primary endowment portfolio 13.1% against a benchmark of 10.2%