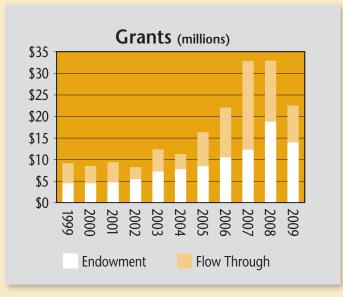

# **Grants** (millions of dollars)

# The Calgary Foundation distributed \$22 million to 655 charitable organizations in the 2008—2009 fiscal year.

The Calgary Foundation's Annual Report recognizes the generosity of donors who have chosen to partner with the Foundation to achieve their philanthropic goals and who are committed to supporting those in need, especially during challenging financial times. The Report also highlights the outstanding charitable organizations that rise above the challenges and continue to do more.

# \$25 million received in new contributions

Asset base of \$274 million

**\$22 million** granted to 655 charitable organizations

49 new funds established

Annual returns ending March 31, 2009 — Primary endowment portfolio returned -17.61%, benchmark indices -18.96%