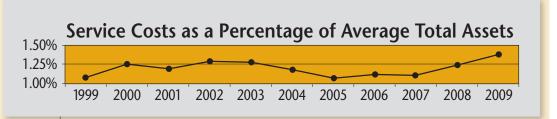

Ten year annualized compound return — Primary endowment portfolio returned 3.92%, benchmark indices 2.93%

Administration costs of 1.36% of average asset value