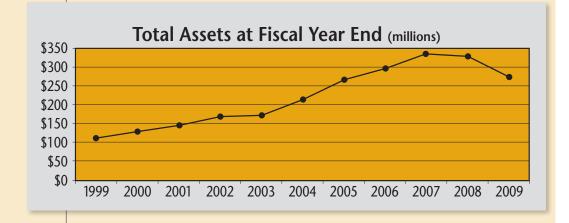

# \$25 million received in new contributions

Asset base of \$274 million

**\$22 million** granted to 655 charitable organizations

49 new funds established

Annual returns ending March 31, 2009 — Primary endowment portfolio returned -17.61%, benchmark indices -18.96%