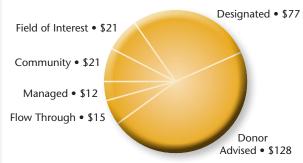

tee as a community member, and Dean will share his considerable financial expertise as our Chief

Investment Officer.

We welcome new board members Sunny Delaney Clark and Ali Bhojani and express our gratitude to the many 'Friends of the Foundation' committed to supporting our community.

# **Year End Statistics** 2008-2009

# \$25 million received in new contributions

Asset base of \$274 million

**\$22 million** granted to 655 charitable organizations

49 new funds established

Annual returns ending March 31, 2009 — Primary endowment portfolio returned -17.61%, benchmark indices -18.96%

Ten year annualized compound return — Primary endowment portfolio returned 3.92%, benchmark indices 2.93%

Administration costs of 1.36% of average asset value

# Assets by Funds (millions of dollars)



# **Grants** (millions of dollars)



# The Calgary Foundation Volunteers & Staff

# **Volunteers**

### **OFFICE VOLUNTEERS**

Shay March, Maria (Kit) Iglesia, Sarah King, Catherine Kobayashi

|                       | Core Committees            |                          |
|-----------------------|----------------------------|--------------------------|
| AUDIT                 | GOVERNANCE                 | Don Thurston             |
| lan Bourne            | Donald G. Cormack          | Amal Umar                |
| Bev Foy, <i>Chair</i> | Gerald Deyell              |                          |
| Alison Love           | Alison Love, Chair         | INVESTMENT               |
| Ruth Spetz            | P. Michael Maher           | Ali Bhojani              |
|                       | Ross