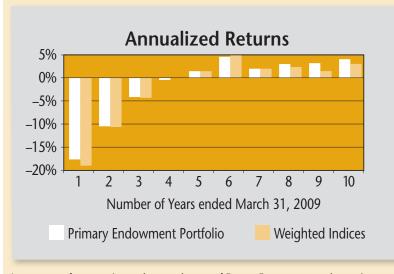

# \$25 million received in new contributions

Asset base of \$274 million

**\$22 million** granted to 655 charitable organizations

49 new funds established

Annual returns ending March 31, 2009 — Primary endowment portfolio returned -17.61%, benchmark indices -18.96%