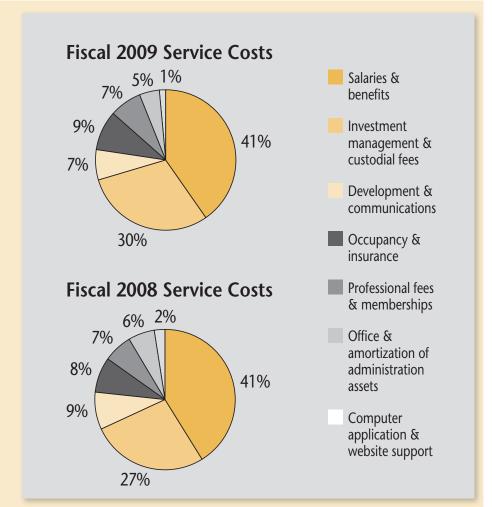

Ten year annualized compound return — Primary endowment portfolio returned 3.92%, benchmark indices 2.93%

Administration costs of 1.36% of average asset value