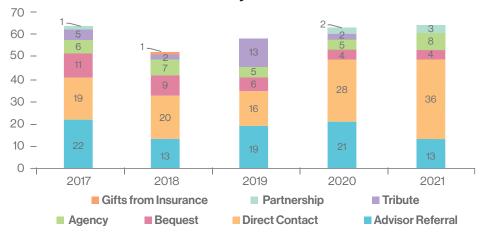

dvisors remain a major source of referrals of new donors. The Foundation is focused on growing relationships with professional advisors whose expertise in areas such as financial and estate planning, taxation, and wealth management might benefit from the added component of strategic philanthropic planning.



The Foundation welcomes gifts of any size, knowing that each gift – the impact multiplied when endowed – can further the mission. Gifts of any amount can build existing funds.



#### **Distribution of Funds by Fund Balance**

The Foundation works with existing and potential donors to create funds in many and diverse ways that best suit each individual or organization. Direct contact with donors and referrals by professional advisors has been the primary sources of individual funds.



#### New Funds by Year & Source

# Public Confidence and Reputation

Desired Impact: Stakeholders and public know and value the Foundation as a strategic advisor in philanthropy, an impactful grantmaker and a knowledgeable community leader and convenor.

As a leader and convenor, the Foundation regularly brings together engaged citizens, donors, community leaders, as well as not-for-profit and business organizations around issues important to community. Typically, three events are hosted in a year. The annual Vital City event celebrates philanthropy and provides a Foundation year-in-review to an audience of over 600 citizens. Typically held as an in-person gathering, the 2020 event was held online. Jane's Walk is a global event of free neighbourhood walking tours held in Calgary and arou