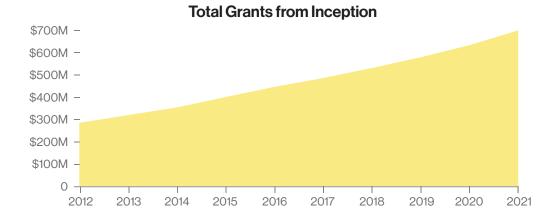

and emerging needs of the community

#### Strategy and Key Result Areas

## Leadership in Community Building

Desired Impact: Charitable sector is strengthened and citizens are engaged through the Foundation's grants and community initiatives.

#### **Strengthening Charities**

#### Grants

The Foundation provides grants to qualified donees (essentially other registered charities) to support all areas of the charitable community. Grants and awards engage citizens in building their communities and strengthening charitable organizations, now and into the future. Annual grants from endowed funds are a percentage of the market value of the fund.

Foundation funds are flexible and adaptive to emerging community needs – responding to a need that may not have existed when the fund was created.



Since the Foundation's inception in 1955, the total dollar value of grants to the end of March 2021 is approximately \$705.4 million (2020 – \$638.6 million).





#### **Capacity Building**

The Foundation provides support to qualified donees beyond grantmaking. The Foundation financially supports capacity building workshops through other appropriate charitable organizations whose mission includes facilitating learning that focuses on strengthening capacity. In supporting learning delivered by other appropriate charitable organizations, the Foundation also builds the capacity of these organizations.

#### Vital Priorities

The Foundation has identified five Vital Priorities on which to focus additional leadership and support. These Vital Priorities are:

- · Living Standards: Poverty Re