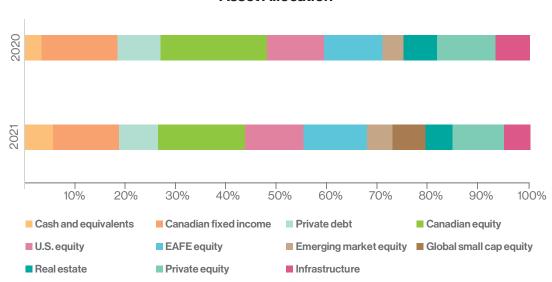

20 – \$934.4 million, 93% of total assets). The Foundation's primary objective is to earn a rate of return over the long term that preserves the real purchasing power of the Endowment.

The Foundation recognizes that it must take on some risk to execute its strategy, and that there are uncertainties and complexities when investing in capital markets. Therefore, the Foundation uses the expertise of external investment managers that work in accordance with the Statement of Investment Policy (the "Policy") to implement the strategy. The Policy formulates the objectives and principal governance for prudent investment of the Endowment and uses a total return strategy that adds capital gains to other potential income sources to achieve the long-term return objective.



**Annual Performance** 



Asset Allocation

#### **Endowment Portfolio Performance**

The Endowment's internal performance benchmark is a weighting of indices based on the optimal asset mix outlined by the Policy. The chart represents the one to ten-year annualized performance for the period ended March 31, 2021.



**Annualized Returns** 

The impact of the COVID-19 pandemic on global markets continued to influence performance during the 2021 fiscal year. Throughout 2020, countries responded to the virus with waves of lockdowns and restrictions (closing borders, businesses, and schools) while also offering relief plans to stimulate their economies. Then, when news of the efficacy of a suite of vaccines was announced throughout the fall and mass vaccination campaigns began to rollout leading into 2021, markets ra