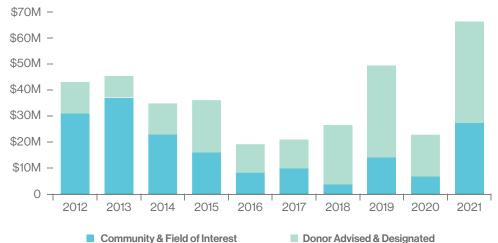

by other charitable organizations. The funds administered for others liability is represented on the Consolidated Statement of Financial Position as a claim on the Foundation's primary endowment portfolio by these other charitable organizations.

#### **OPERATIONS**

Further analysis of fund balances, or equity, endowment contributions and grants illustrates the allocation by Community & Field of Interest, from which grants are made at the discretion of the Foundation, Donor Advised & Designated from which grants are directed to charitable organizations with the advice of donors or designated at the time the fund is established, respectively, and non-endowed Flow-through funds from which grants are also directed to charitable organizations with the advice of donors.



**Fund Balances** 



#### Endowment Contributions



The service costs are distinguished for management purposes between service costs (e.g. donor engagement, communications, accounting, computer support, general and administrative and related management), investment management costs (e.g. portfolio management, custodian, performance measurement and related management), and direct charitable activity costs (e.g. granting programs, proactive community leadership and related management). These costs totalled \$10.5 million (\$10.3 million in 2020).



#### Service Costs by Expense

The service and investment management costs incurred to operate the Foundation that are not directly attributable to a particular gift are recovered from the funds. A percentage of the market value of the individual endowment funds