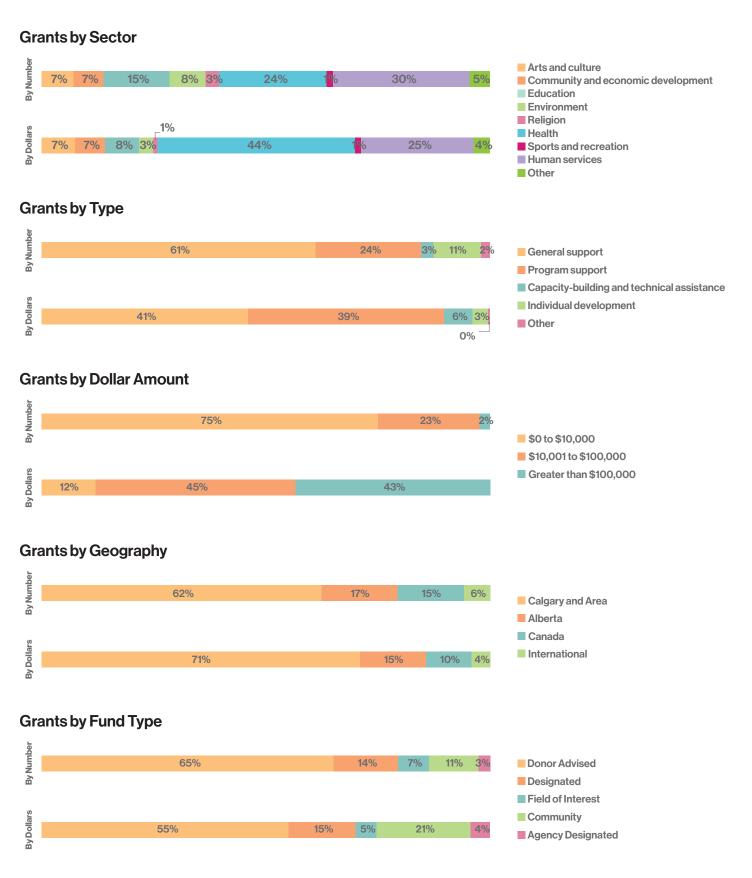

leadership and support. These Vital Priorities are:

- · Living Standards: Poverty Reduction
- · Arts: Living a Creative Life
- · Wellness: Encouraging Mental Health
- · Environment: Pursuing a Sustainable Future
- · Community Connections: Strengthening Relationships with Indigenous Communities

This year, the Foundation provided 629 grants (2020 – 599 grants) worth \$14.7 million (2020 - \$11.7 million) to specific initiatives that support the five Vital Priority areas. Poverty Reduction attracted the most financial support, followed by Encouraging Mental Health. The allocation of funding to the Vital Priority areas in 2021 is as follows:



#### **Grants by Vital Priority**

The following five sets of charts offer insight into the total amount granted across all sectors in fiscal 2021:



Unrestricted granting programs are typically funded by Community and Field of Interest endowment funds. Many of these programs are supported by committees of volunteers who represent community, responsible for reviewing and recommending grants. From time to time, additional financial resources from other sources, such as Donor Advised, Designated, and Flow-through funds, may also contribute to unrestricted granting programs. These granting programs are application-based, generally directed to new and emerging needs, and, in normal years, encompass the following:

- · 'Community Grants' to support initiatives that respond to developing community issues and evolving priorities.
- · 'Grassroots Grants' to support resident-led projects that help create and strengthen the bonds of neighbourli