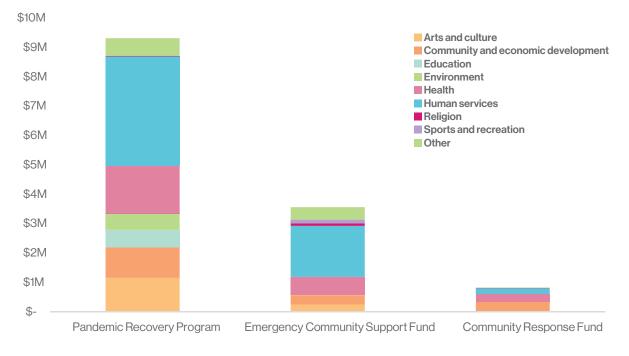

# Pandemic Recovery Program Grants and Emergency Community Support Fund Grants

In April 2020, Calgary Foundation established the Pandemic Recovery Program to bridge gaps and meet critical needs to support all sectors serving our community. Through a phased funding strategy, Calgary Foundation provided grants to charities totaling over \$14 million dollars. With local partners like the United Way, Rosza Foundation, the City of Calgary and others, we contributed another \$1.5 million toward front-line agencies, resilient arts organizations, and more. In total, more than 450 organizations received funding through one of these grant programs, and are listed in the Pandemic Recovery Program section.

We also partnered with the Government of Canada and Community Foundations of Canada to distribute funds totaling \$3.6 million through the Emergency Community Support Fund, listed below.