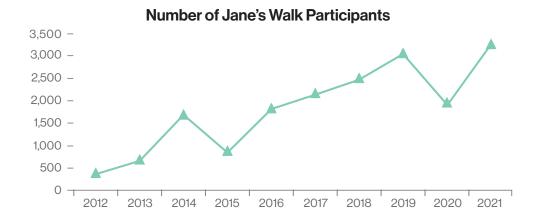

for-profit and business organizations around issues important to community. Typically, three events are hosted in a year. The annual Vital City event celebrates philanthropy and provides a Foundation year-in-review to an audience of over 600 citizens. Typically held as an in-person gathering, the 2020 event was held online. Jane's Walk is a global event of free neighbourhood walking tours held in Calgary and around the world each May inspired by urbanist and activist, Jane Jacobs. In 2020, and once again in 2021, the Foundation looked for creative ways to harness the spark of Jane Jacobs virtually, to bring people together when everyone must be apart. Over 3,000 people viewed a range of Jane's Walk videos, with many taking to the streets on their own walks over the course of the weekend.



The Foundation's external print publications include the Annual Report, spur magazine, Calgary's Vital Signs report, and professional advisors' e-newsletters, among others. The goal of all external publications is to grow the profile of the Foundation through compelling reporting. By sharing relevant research on timely topics, along with inspiring stories of impact, the Foundation works to elevate the profile of organizations and individuals who contribute to a strong, vibrant charitable sector.



Social media platforms (Twitter, Facebook, Instagram, and LinkedIn) are used for promotion and marketing of Foundation events, initiatives, and publications and are also tools to amplify the work of the charitable sector and broader community. The Foundation is always refining and customizing