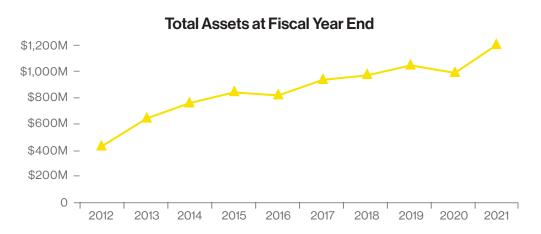

rship application portals, as well as make donations to existing funds. In keeping up with the growing demands and expectations of technology, the Foundation hosts several microsites – janeswalk.calgaryfoundation.org, calgaryvitalsigns.ca, and ckc.calgaryfoundation.org.



The Foundation's reputation has resulted in long-standing partnerships with media. Regardless of the changing media landscape, the Foundation continues to build on those relationships, resulting in favourable media coverage in 2020. Large initiatives like Vital Signs and Jane's Walk typically see the biggest coverage, but ongoing coverage comes from news, radio, and television outlets, as well as online reporting.

## **Financial Assets**

Desired Impact: A growing distribution to maximize benefits/impact to community.



#### Investments

The Foundation has a robust management and governance structure in place to monitor and maintain the primary endowment portfolio (the "Endowment") of \$1,102.4 million at March 31, 2021 which represents 91% of the charity's total assets (2020 – \$934.4 million, 93% of total assets). The Foundation's primary objective is to earn a rate of return over the long term that preserves the real purchasing power of the Endowment.

The Foundation recognizes that it must take on some risk to execute its strategy, and that there are uncertainties and complexities when investing in capital markets. Therefore, the Foundation uses the expertise of external investment managers that work in accordance with the Statement of Investment Policy (the "Policy") to implement the strategy. The