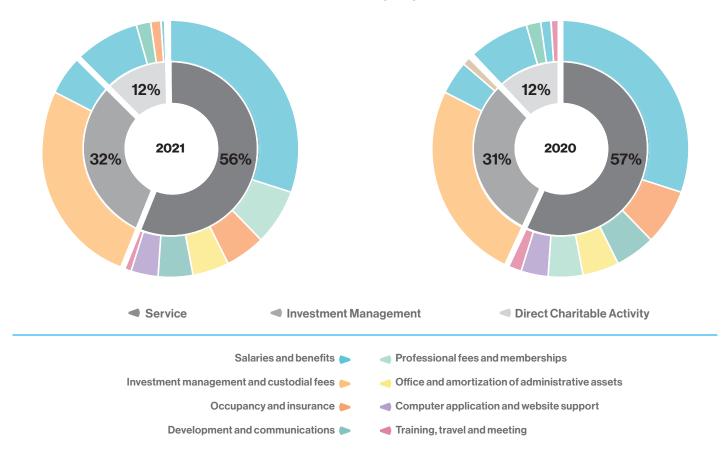

charitable organizations with the advice of donors or designated at the time the fund is established, respectively, and non-endowed Flow-through funds from which grants are also directed to charitable organizations with the advice of donors.



**Fund Balances** 



#### Endowment Contributions



The service costs are distinguished for management purposes between service costs (e.g. donor engagement, communications, accounting, computer support, general and administrative and related management), investment management costs (e.g. portfolio management, custodian, performance measurement and related management), and direct charitable activity costs (e.g. granting programs, proactive community leadership and related management). These costs totalled \$10.5 million (\$10.3 million in 2020).



#### Service Costs by Expense

The service and investment management costs incurred to operate the Foundation that are not directly attributable to a particular gift are recovered from the funds. A percentage of the market value of the individual endowment funds is recovered by way of a tiered schedule while costs recovered from funds administered for others.

Interest earned on the money market instruments and fixed income securities, in which flow-through contributions are invested, totalled \$0.3 million (2020 – \$1.0 million). This interest revenue will be used to augment the funds available for unrestricted granting programs.

Direct charitable activity costs are funded from the grant amounts available to spend from Community and Field of Interest funds.

#### **Prospective Risks**