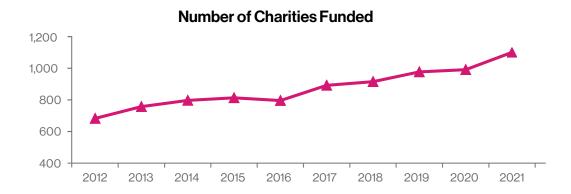

citizens are engaged through the Foundation's grants and community initiatives.

#### **Strengthening Charities**

#### Grants

The Foundation provides grants to qualified donees (essentially other registered charities) to support all areas of the charitable community. Grants and awards engage citizens in building their communities and strengthening charitable organizations, now and into the future. Annual grants from endowed funds are a percentage of the market value of the fund.

Foundation funds are flexible and adaptive to emerging community needs – responding to a need that may not have existed when the fund was created.



Since the Foundation's inception in 1955, the total dollar value of grants to the end of March 2021 is approximately \$705.4 million (2020 – \$638.6 million).





#### **Capacity Building**

The Foundation provides support to qualified donees beyond grantmaking. The Foundation financially supports capacity building workshops through other appropriate charitable organizations whose mission includes facilitating learning that focuses on strengthening capacity. In supporting learning delivered by other appropriate charitable organizations, the Foundation also builds the capacity of these organizations.

#### Vital Priorities

The Foundation has identified five Vital Priorities on which to focus additional leadership and support. These Vital Priorities are:

- · Living Standards: Poverty Reduction
- · Arts: Living a Creative Life
- · Wellness: Encouraging Mental Health
- · Environment: Pursuing a Sustainable Future
- · Community Connections: Strengthe