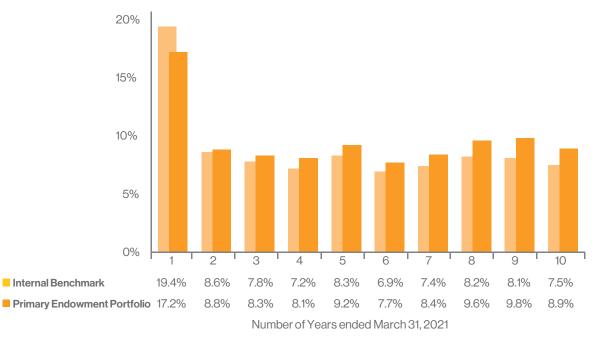

tainties and complexities when investing in capital markets. Therefore, the Foundation uses the expertise of external investment managers that work in accordance with the Statement of Investment Policy (the "Policy") to implement the strategy. The Policy formulates the objectives and principal governance for prudent investment of the Endowment and uses a total return strategy that adds capital gains to other potential income sources to achieve the long-term return objective.



**Annual Performance** 



Asset Allocation

#### **Endowment Portfolio Performance**

The Endowment's internal performance benchmark is a weighting of indices based on the optimal asset mix outlined by the Policy. The chart represents the one to ten-year annualized performance for the period ended March 31, 2021.



**Annualized Returns** 

The impact of the COVID-19 pandemic on global markets continued to influence performance during the 2021 fiscal year. Throughout 2020, countries responded to the virus with waves of lockdowns and restrictions (closing borders, businesses, and schools) while also offering relief plans to stimulate their economies. Then, when news of the efficacy of a suite of vaccines was announced throughout the fall and mass vaccination campaigns began to rollout leading into 2021, markets rallied with optimism about a potential end to pandemic restrictions. Lower quality, cyclical companies, and businesses most exposed to re-opening efforts saw the greatest gains following the news, many of these names are not held by the Endowment portfolio. As a result, the Endowment ended th