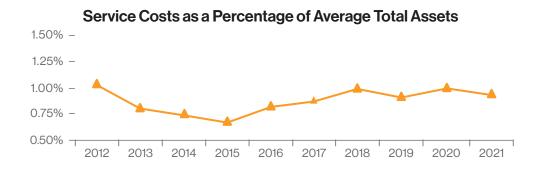

belong. This means the Foundation has a responsibility to learn and implement change across the organization, as well as to influence change more broadly within the Calgary community. An equity audit began this year, with the goal to embed racial equity and reconciliation in the culture of the organization.

Service costs as a percentage of average asset value has been commonly used by community foundations as a benchmark of efficiency. Service costs are impacted by the projects undertaken to support operations, the asset classes and structure of the investment management program, professional and technical costs directly attributable to gift acceptance, and charitable initiatives in the community.

The Foundation aims to manage service costs to a range around 1% of average asset value.



#### Capability to Deliver Results and Historical Analysis

#### ASSETS

The Foundation's total assets under administration as at March 31, 2021 totalled \$1,206.5 million as compared to \$1,009.9 million at March 31, 2020. Of the total assets under administration at fiscal year-end, \$76.8 million (2020 – \$66.8 million) of assets represent funds administered for others. Funds administered for others are generally endowments owned by other charitable organizations. The funds administered for others liability is represented on the Consolidated Statement of Financial Position as a claim on the Foundation's primary endowment portfolio by these other charitable organizations.

#### **OPERATIONS**

Further analysis of fund balances, or equity, endowment contributions and grants illustrates t