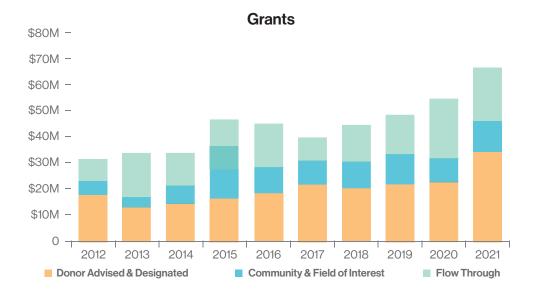

s. The funds administered for others liability is represented on the Consolidated Statement of Financial Position as a claim on the Foundation's primary endowment portfolio by these other charitable organizations.

#### **OPERATIONS**

Further analysis of fund balances, or equity, endowment contributions and grants illustrates the allocation by Community & Field of Interest, from which grants are made at the discretion of the Foundation, Donor Advised & Designated from which grants are directed to charitable organizations with the advice of donors or designated at the time the fund is established, respectively, and non-endowed Flow-through funds from which grants are also directed to charitable organizations with the advice of donors.



**Fund Balances** 



#### Endowment Contributions



The service costs are distinguished for management purposes between service costs (e.g. donor engagement, communications, accounting, computer support, general and administrative and related management), investment management costs (e.g. portfolio management, custodian, performance measurement and related management), and direct charitable activity costs (e.g. granting programs, proactive community leadership and related management). These costs totalled \$10.5 million (\$10.3 million in 2020).



#### Service Costs by Expense

The service and investment management costs incurred to operate the Foundation that are not directly attributable to a particular gift are recovered from the funds. A percentage of the market value of the individual endowment funds is recovered by way of a tiered