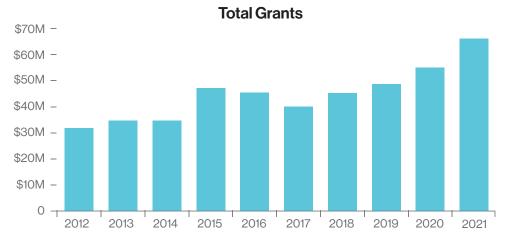

nd citizens are engaged through the Foundation's grants and community initiatives.

#### **Strengthening Charities**

#### Grants

The Foundation provides grants to qualified donees (essentially other registered charities) to support all areas of the charitable community. Grants and awards engage citizens in building their communities and strengthening charitable organizations, now and into the future. Annual grants from endowed funds are a percentage of the market value of the fund.

Foundation funds are flexible and adaptive to emerging community needs – responding to a need that may not have existed when the fund was created.



Since the Foundation's inception in 1955, the total dollar value of grants to the end of March 2021 is approximately \$705.4 million (2020 – \$638.6 million).





#### **Capacity Building**

The Foundation provides support to qualified donees beyond grantmaking. The Foundation financially supports capacity building workshops through other appropriate charitable organizations whose mission includes facilitating learning that focuses on strengthening capacity. In supporting learning delivered by other appropriate charitable organizations, the Foundation also builds the capacity of these organizations.

#### Vital Priorities

The Foundation has identified five Vital Priorities on which to focus additional leadership and support. These Vital Priorities are:

- · Living Standards: Poverty Reduction
- · Arts: Living a Creative Life
- · Wellness: Encouraging Mental Health
- · Environment: Pursuing a Sustainable Future
- · Community Connections: Strengt