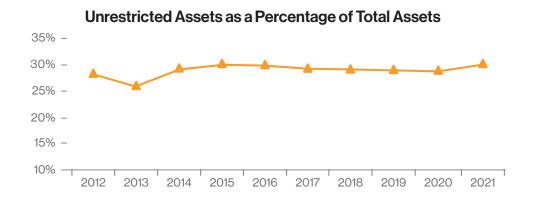

aned \$21.4 million (2020 – \$21.4 million) to Calgary charities and non-profits since the program's inception. The Foundation has \$3.7 million (2020 – \$1.5 million) earmarked for loans to specific charities and has received \$10.1 million (2020 – \$6.3 million) in principal and interest payments since the program's inception to this fiscal yearend.



#### **Unrestricted Endowed Funds**

Attention is paid to the distribution of assets across the various types of funds. Community and Field of Interest funds, which are not restricted and are granted at the full discretion of the Foundation, have historically represented a significantly smaller percentage of the total assets than funds established to support a designated charitable organization or in which the advice of donors is sought.



## **Organizational Effectiveness**

Desired Impact: Sound management, strong governance, healthy workplace, and continuous learning support the achievement of goals where employees and volunteers work as a team and thrive.

As a community foundation, the Foundation is committed to building a society where everyone feels they belong. This means the Foundation has a responsibility to learn and implement change across the organization, as well as to influence change more broadly within the Calgary community. An equity audit began this year, with the goal to embed racial equity and reconciliation in the culture of the organization.

Service costs as a percentage of average asset value has been commonly used by community foundations as a benchmark of efficiency. Service costs are impacted by