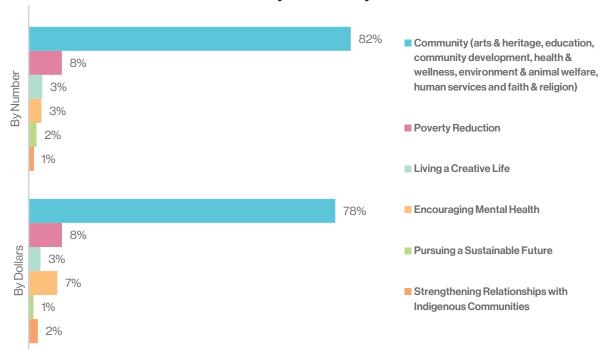

o builds the capacity of these organizations.

#### Vital Priorities

The Foundation has identified five Vital Priorities on which to focus additional leadership and support. These Vital Priorities are:

- · Living Standards: Poverty Reduction
- · Arts: Living a Creative Life
- · Wellness: Encouraging Mental Health
- · Environment: Pursuing a Sustainable Future
- · Community Connections: Strengthening Relationships with Indigenous Communities

This year, the Foundation provided 629 grants (2020 – 599 grants) worth \$14.7 million (2020 - \$11.7 million) to specific initiatives that support the five Vital Priority areas. Poverty Reduction attracted the most financial support, followed by Encouraging Mental Health. The allocation of funding to the Vital Priority areas in 2021 is as follows:



#### **Grants by Vital Priority**

The following five sets of charts offer insight into the total amount granted across all sectors in fiscal 2021:



Unrestricted granting programs are typically funded by Community and Field of Interest endowment funds. Many of these programs are supported by committees of volunteers who represent community, responsible for reviewing and recommending grants. From time to time, additional financial resources from other sources, such as Donor Advised, Designated, and Flow-through funds, may also contribute to unrestricted granting programs. These granting programs are application-based, generally directed to new and emerging needs, and, in normal years, encompass the following:

- · 'Community Grants' to support initiatives that respond to developing comm