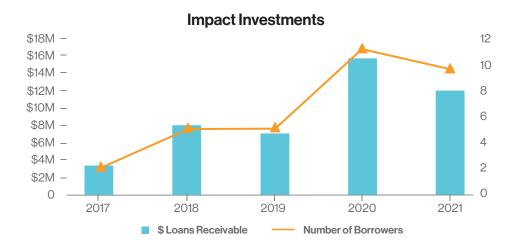

le to lockdown and social distancing restrictions because of the COVID-19 pandemic. In response, the Foundation provided relief in the form of loan deferrals and restructurings to seven organizations. These deferrals ranged in duration from five to eighteen months and the Foundation believes the borrowers will ultimately be able to resume their loan repayment plans when pandemic restrictions ease.

As at March 31, 2021, the Foundation has loaned \$21.4 million (2020 – \$21.4 million) to Calgary charities and non-profits since the program's inception. The Foundation has \$3.7 million (2020 – \$1.5 million) earmarked for loans to specific charities and has received \$10.1 million (2020 – \$6.3 million) in principal and interest payments since the program's inception to this fiscal yearend.



#### **Unrestricted Endowed Funds**

Attention is paid to the distribution of assets across the various types of funds. Community and Field of Interest funds, which are not restricted and are granted at the full discretion of the Foundation, have historically represented a significantly smaller percentage of the total assets than funds established to support a designated charitable organization or in which the advice of donors is sought.



## **Organizational Effectiveness**

Desired Impact: Sound management, strong governance, healthy workplace, and continuous learning support the achievement of goals where employees and volunteers work as a team and thrive.

As a community foundation, the Foundation is committed to building a society where everyone feels they belong. This means the Fo