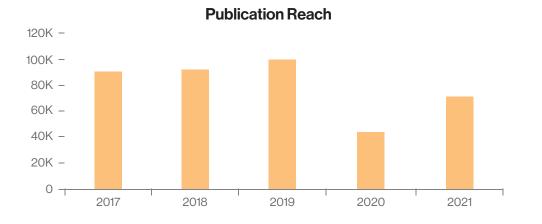

again in 2021, the Foundation looked for creative ways to harness the spark of Jane Jacobs virtually, to bring people together when everyone must be apart. Over 3,000 people viewed a range of Jane's Walk videos, with many taking to the streets on their own walks over the course of the weekend.



The Foundation's external print publications include the Annual Report, spur magazine, Calgary's Vital Signs report, and professional advisors' e-newsletters, among others. The goal of all external publications is to grow the profile of the Foundation through compelling reporting. By sharing relevant research on timely topics, along with inspiring stories of impact, the Foundation works to elevate the profile of organizations and individuals who contribute to a strong, vibrant charitable sector.



Social media platforms (Twitter, Facebook, Instagram, and LinkedIn) are used for promotion and marketing of Foundation events, initiatives, and publications and are also tools to amplify the work of the charitable sector and broader community. The Foundation is always refining and customizing channels and content to meet the needs of the Foundation and the organizations it supports. The Foundation posts to these platforms daily to promote upcoming events, support partner organizations, and generate conversations with followers.

The role of the website in communicating the Foundation's role and impact has become increasingly important. Site visitors can access DonorCentral, online grants and scholarship application portals, as well as make donations to existing funds. In keeping up with