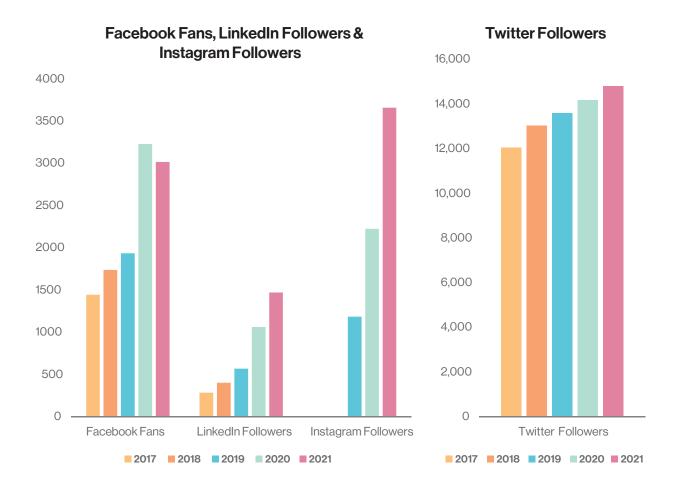

amplify the work of the charitable sector and broader community. The Foundation is always refining and customizing channels and content to meet the needs of the Foundation and the organizations it supports. The Foundation posts to these platforms daily to promote upcoming events, support partner organizations, and generate conversations with followers.

The role of the website in communicating the Foundation's role and impact has become increasingly important. Site visitors can access DonorCentral, online grants and scholarship application portals, as well as make donations to existing funds. In keeping up with the growing demands and expectations of technology, the Foundation hosts several microsites – janeswalk.calgaryfoundation.org, calgaryvitalsigns.ca, and ckc.calgaryfoundation.org.



The Foundation's reputation has resulted in long-standing partnerships with media. Regardless of the changing media landscape, the Foundation continues to build on those relationships, resulting in favourable media coverage in 2020. Large initiatives like Vital Signs and Jane's Walk typically see the biggest coverage, but ongoing coverage comes from news, radio, and television outlets, as well as online reporting.

## **Financial Assets**

Desired Impact: A growing distribution to maximize benefits/impact to community.



#### Investments

The Foundation has a robust management and governance structure in place to monitor and maintain the primary endowment portfolio (the "Endowment") of \$1,102.4 million at March 31, 2021 which represents 91% of the charity's total assets (2020 – \$934.4