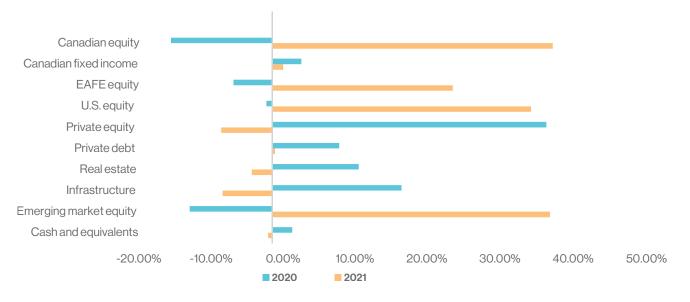

charity's total assets (2020 – \$934.4 million, 93% of total assets). The Foundation's primary objective is to earn a rate of return over the long term that preserves the real purchasing power of the Endowment.

The Foundation recognizes that it must take on some risk to execute its strategy, and that there are uncertainties and complexities when investing in capital markets. Therefore, the Foundation uses the expertise of external investment managers that work in accordance with the Statement of Investment Policy (the "Policy") to implement the strategy. The Policy formulates the objectives and principal governance for prudent investment of the Endowment and uses a total return strategy that adds capital gains to other potential income sources to achieve the long-term return objective.



**Annual Performance** 



Asset Allocation

#### **Endowment Portfolio Performance**

The Endowment's internal performance benchmark is a weighting of indices based on the optimal asset mix outlined by the Policy. The chart represents the one to ten-year annualized performance for the period ended March 31, 2021.



**Annualized Returns** 

The impact of the COVID-19 pandemic on global markets continued to influence performance during the 2021 fiscal year. Throughout 2020, countries responded to the virus with waves of lockdowns and restrictions (closing borders, businesses, and schools) while also offering relief plans to stimulate their economies. Then, when news of the efficacy of a suite of vaccines was announced throughout the fall and mass vaccination campaigns began to rollout le